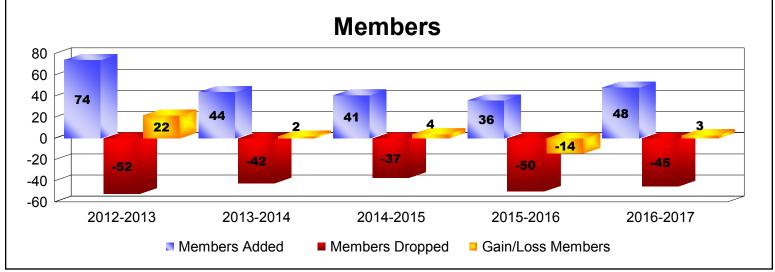

District 113 As of June 2017 Cumulative

| Year      | New<br>Clubs | Dropped<br>Clubs | Gain/<br>Loss<br>Clubs | New<br>Members | Charter<br>Members | Reinstate<br>Members | Transfer<br>Members | Total<br>Member<br>Added | Total<br>Members<br>Dropped | Gain/<br>Loss<br>Members |
|-----------|--------------|------------------|------------------------|----------------|--------------------|----------------------|---------------------|--------------------------|-----------------------------|--------------------------|
| 2012-2013 | 1            | 0                | 1                      | 51             | 21                 | 0                    | 2                   | 74                       | -52                         | 22                       |
| 2013-2014 | 0            | 0                | 0                      | 42             | 0                  | 0                    | 2                   | 44                       | -42                         | 2                        |
| 2014-2015 | 0            | 0                | 0                      | 36             | 1                  | 1                    | 3                   | 41                       | -37                         | 4                        |
| 2015-2016 | 0            | 0                | 0                      | 35             | 1                  | 0                    | 0                   | 36                       | -50                         | -14                      |
| 2016-2017 | 0            | 0                | 0                      | 46             | 0                  | 1                    | 1                   | 48                       | -45                         | 3                        |
| Average   | 0            | 0                | 0                      | 42             | 5                  | 0                    | 2                   | 49                       | -45                         | 3                        |