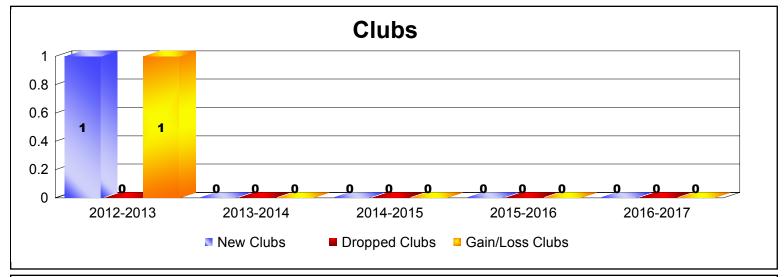

District 113 As of June 2017 Cumulative

| Year      | New<br>Clubs | Dropped<br>Clubs | Gain/<br>Loss<br>Clubs | New<br>Members | Charter<br>Members | Reinstate<br>Members | Transfer<br>Members | Total<br>Member<br>Added | Total<br>Members<br>Dropped | Gain/<br>Loss<br>Members |
|-----------|--------------|------------------|------------------------|----------------|--------------------|----------------------|---------------------|--------------------------|-----------------------------|--------------------------|
| 2012-2013 | 1            | 0                | 1                      | 51             | 21                 | 0                    | 2                   | 74                       | -52                         | 22                       |
| 2013-2014 | 0            | 0                | 0                      | 42             | 0                  | 0                    | 2                   | 44                       | -42                         | 2                        |
| 2014-2015 | 0            | 0                | 0                      | 36             | 1                  | 1                    | 3                   | 41                       | -37                         | 4                        |
| 2015-2016 | 0            | 0                | 0                      | 35             | 1                  | 0                    | 0                   | 36                       | -50                         | -14                      |
| 2016-2017 | 0            | 0                | 0                      | 46             | 0                  | 1                    | 1                   | 48                       | -45                         | 3                        |
| Average   | 0            | 0                | 0                      | 42             | 5                  | 0                    | 2                   | 49                       | -45                         | 3                        |